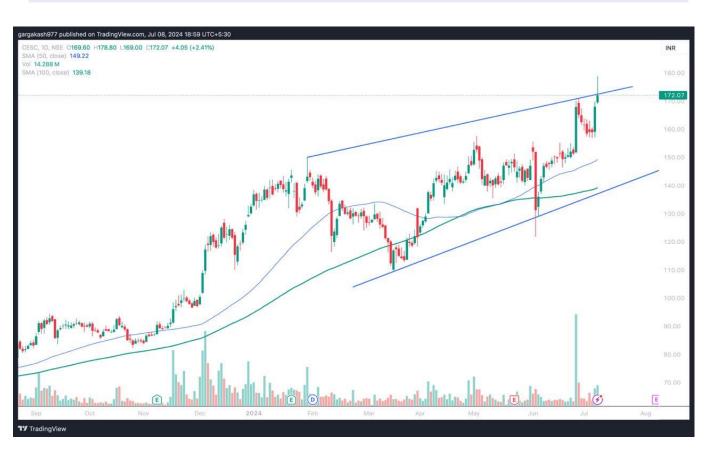

| CESC ( NSE)           |           |             |          |
|-----------------------|-----------|-------------|----------|
| BUY @                 | Stop Loss | Target      | Duration |
| Rs. 172.50-<br>174.50 | 155       | Rs. 195,210 | 7-8 Days |

- On the daily chart, the stock has given a channel breakout and stock is trading above 52 Week High
- ❖ Besides, the stock has crossed & Sustained above the previous days high
- ❖ Stock Hold Proper Support in range of 155-160